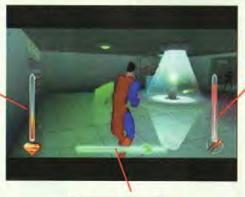

### MISSIONS

GAUGES

HEALTH GAUGE

HAVPTOHITE DENSITY METER

10 SAYE THE GAME: AT THE END OF EACH MISSION, YOU WILL BE AUTOMATICALLY ASKED TO SAVE THE GAME.